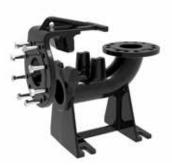

## **Verderhus**

## Submersible Pump Accessory - Auto Coupling DN80



## **Description**

Verderhus submersible screw centrifugal pumps combine the best features of centrifugal and positive displacement pumps. Accessories such as of auto coupling are discharge connectors that are designed to enable installation of the Verderhus submersible screw centrifugal pumps within the fluid.

Recommended Heavy Duty Guide Rails suitable for fluid being pumped (Available separately)

| Size  | Material                                                    |  |  |  |
|-------|-------------------------------------------------------------|--|--|--|
| 2" ID | Stainless steel or galvanised steel suitable for pump media |  |  |  |



Above image shows parts supplied in Auto-couple set.



| Pump model  | Α  | В  | С   | D   |
|-------------|----|----|-----|-----|
| HSTA 80-80  | 14 | 86 | 115 | 453 |
| HSTA 100-80 | 47 | 53 | 115 | 528 |

All dimensions are in mm. Above drawing is for general purposes only. Pump specific drawing are available on request.





For construction, installation and floor mounting drawings please contact your local authorised Verderhus® distributor.



Above image is illustration of pump assembly.