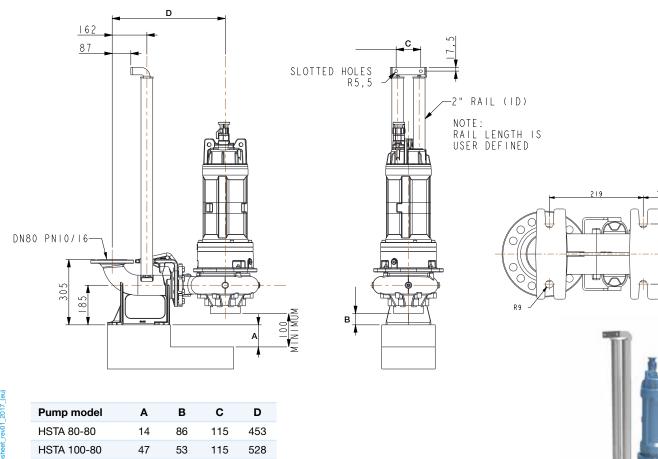

Recommended Heavy Duty Guide Rails suitable for fluid being pumped (Available separately)

| Size  | Material                                                    |  |  |  |
|-------|-------------------------------------------------------------|--|--|--|
| 2" ID | Stainless steel or galvanised steel suitable for pump media |  |  |  |

Above image shows parts supplied in Auto-couple set.

| Pump model  | Α  | В  | С   | D   |
|-------------|----|----|-----|-----|
| HSTA 80-80  | 14 | 86 | 115 | 453 |
| HSTA 100-80 | 47 | 53 | 115 | 528 |

All dimensions are in mm. Above drawing is for general purposes only. Pump specific drawing are available on request.

For construction, installation and floor mounting drawings please contact your local authorised Verderhus® distributor.